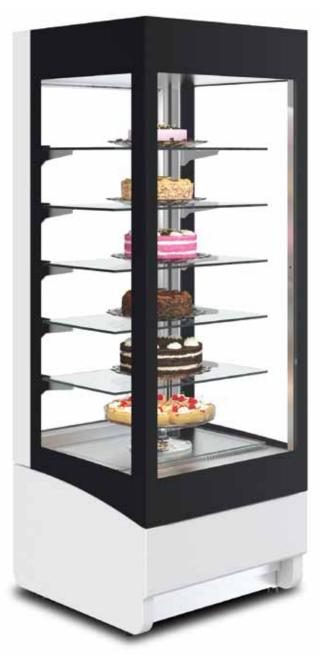

## Refrigerated Pastry Cabinet - I-Innova T

I-Innova T\*

#### **Available options:**

- internal frame made of stainless steel
- additional glass shelf
- rotating glass shelves system (without height adjustment)
- set of wheels (castors)

Frame colours:

\* - Picture above presents unit with either some or all available extras. Please note that the look of basic version of cabinet, or one of your choice, may vary from presented.