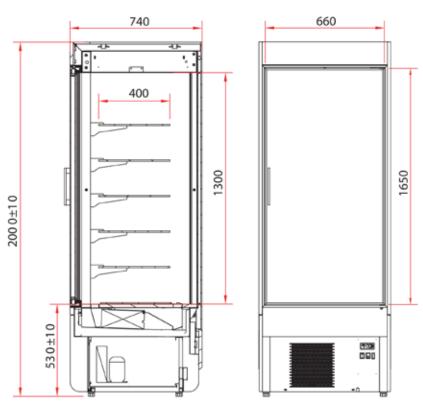

## **Technical parameters:**

| Model      | Dimension (ext.)<br>H x W x D<br>[mm] | Display<br>surface<br>[m²] | Power<br>Consumption<br>[kWh/24h] |
|------------|---------------------------------------|----------------------------|-----------------------------------|
| I-Innova T | 2000 x 660 x 740                      | 2,40                       | 6,40                              |