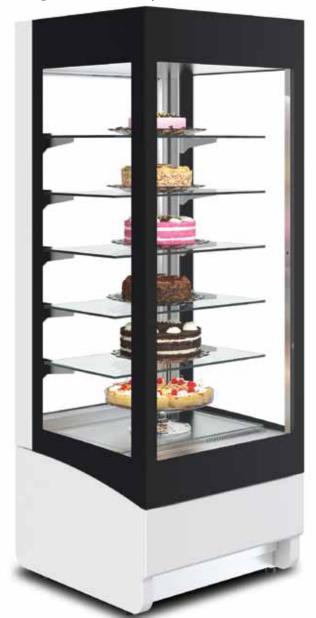

## Refrigerated Pastry Cabinet - I-Innova T

I-Innova T\*

<sup>\* -</sup> Picture above presents unit with either some or all available extras. Please note that the look of basic version of cabinet, or one of your choice, may vary from presented.

### **Description:**

- temperature range +2 / +15°C
- preferred ambient temperature +16 / +25°C
- power supply 230V / 50Hz
- internal condensing unit
- ecological polyurethane insulation
- external housing from staff side made of black coated steel
- body made of wooden elements different colours available
- front plinth made of stainless steel
- bottom exposition shelf made of stainless steel
- exposition shelves with height adjustment
- internal shelves frame painted silver or gold
- LED front lighting
- back hinged doors choice of opening direction
- innovative system of withdrawable front glass
- electronic control with temperature display
- automatic defrost system
- forced air circulation
- automatic condensate evaporation
- 1 year full warranty service and after warranty service provided